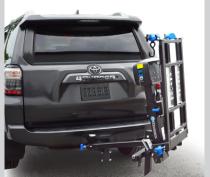

### LIFTS UP TO 450 LB

The AL580-HDX is designed to lift and transport heavy mid-wheel power chairs with wheel sizes from 10" - 14" (25.4 cm - 35.6 cm). Have confidence that your mobility device is secure using 4-Q'Straint Retractors coupled with a Hold-Down Arm. Position your power chair on the platform, secure the retractors and power up the lift to transport height.

The Stars-N-Stripes platform guards against road debris and an optional Swing-Away provides access to your vehicle's cargo area when not in use. The AL580-HDX is compatible with a variety of SUV's, Trucks, and Crossovers.