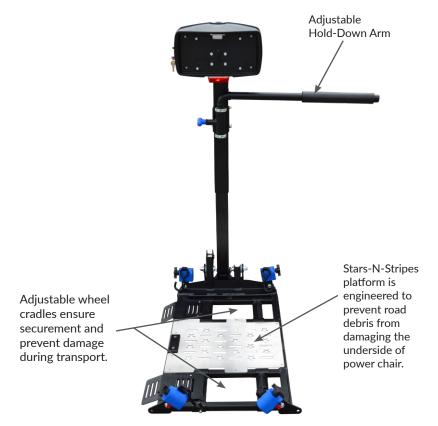

### LIFTS UP TO 450 LB

The AL580-HDX is designed to lift and transport heavy mid-wheel power chairs with wheel sizes from 10" - 14" (25.4 cm - 35.6 cm). Have confidence that your mobility device is secure using 4-Q'Straint Retractors coupled with a Hold-Down Arm. Position your power chair on the platform, secure the retractors and power up the lift to transport height.

The Stars-N-Stripes platform guards against road debris and an optional Swing-Away provides access to your vehicle's cargo area when not in use. The AL580-HDX is compatible with a variety of SUV's, Trucks, and Crossovers.