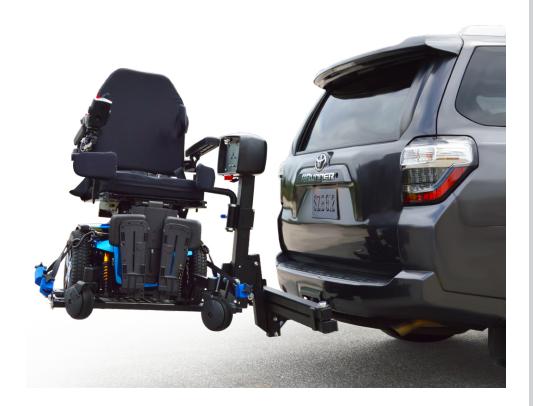

### LIFTS UP TO 450 LB

The AL580-HDX is designed to lift and transport heavy mid-wheel power chairs with wheel sizes from 10" - 14" (25.4 cm - 35.6 cm). Have confidence that your mobility device is secure using 4-Q'Straint Retractors coupled with a Hold-Down Arm. Position your power chair on the platform, secure the retractors and power up the lift to transport height.

The Stars-N-Stripes platform guards against road debris and an optional Swing-Away provides access to your vehicle's cargo area when not in use. The AL580-HDX is compatible with a variety of SUV's, Trucks, and Crossovers.

## AL580-HDX

The AL580-HDX allows me to take my Custom Power Chair without sacrificing my cargo space. Love its ease of use.

92
Pound Install Weight

450 Pound Capacity

LOW Maintenance 3 Year Warranty

| AL580-HDX PRODUCT SPECIFICATIONS |                                                                         |
|----------------------------------|-------------------------------------------------------------------------|
| Capacity                         | 450 lb (204.1 kg)                                                       |
| Platform                         | 27" (68.6 cm) wide usable space<br>23" x 33" (58.4 x 83.8 cm) footprint |
| Accommodates                     | Heavy Mid-Wheel Power Chairs                                            |
| Installed Weight                 | 92 lb (41.7 kg)                                                         |
| Securement                       | 4 Q'Straint Retractors + Hold-Down Arm                                  |
| Hitch                            | Class III or greater                                                    |
| Option(s)                        | Battery Pack, Swing-Away, License Plate Riser, Power Chair Cover        |
| Warranty                         | 3-Year Transferable                                                     |