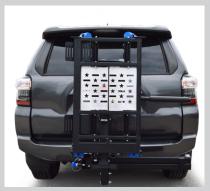

### LIFTS UP TO 450 LB

The AL580-HDX is designed to lift and transport heavy mid-wheel power chairs with wheel sizes from 10" - 14" (25.4 cm - 35.6 cm). Have confidence that your mobility device is secure using 4-Q'Straint Retractors coupled with a Hold-Down Arm. Position your power chair on the platform, secure the retractors and power up the lift to transport height.

The Stars-N-Stripes platform guards against road debris and an optional Swing-Away provides access to your vehicle's cargo area when not in use. The AL580-HDX is compatible with a variety of SUV's, Trucks, and Crossovers.