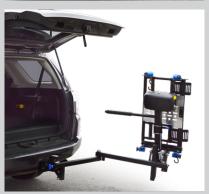

The Stars-N-Stripes platform guards against road debris and an optional Swing-Away provides access to your vehicle's cargo area when not in use. The AL580-HDX is compatible with a variety of SUV's, Trucks, and Crossovers.

#### **EASY ACCESS**

Harmar's Swing-Away accessory helps give you full access to the trunk, hatch or truck bed of your vehicle. When your lift is unloaded and returned to a travel position, release the latch and safety pin, and gently swing it to the side.